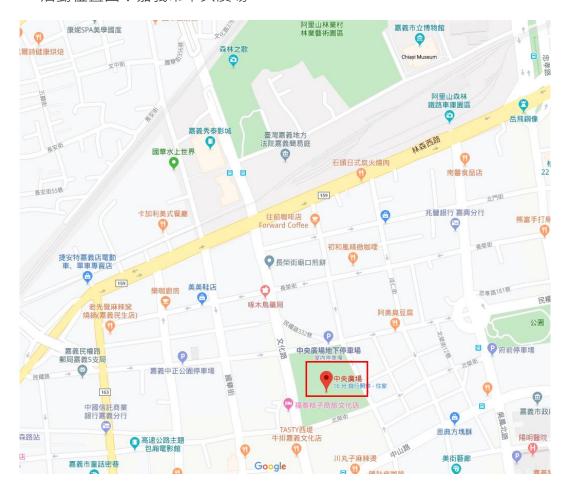

# 嘉義市中央廣場

文化路與民權路口

| 活動時間        | 活動內容      | 備註說明                                    |
|-------------|-----------|-----------------------------------------|
| 8:30-9:00   | 簽到/路線引導   |                                         |
| 9:00-9:15   | 娃娃長大了     | 共融方案體驗                                  |
| 9:15-9:25   | 活動簡介      | 7 11047 2 215 545 100                   |
| 9:25-9:35   | 吳鳳科大致詞    | 運動遊戲                                    |
| 9:35-9:50   | 嬤孫仔相招來看弄獅 | TITES TO DES T                          |
| 9:50-10:00  | 來賓介紹      | 研發商品發表                                  |
| 10:00-10:20 | 長官、來賓致詞   | 生活安全科技展示                                |
| 20.00 20.20 | KL MANIE  | 玩具、輔具展示<br>共融合官宅勾勒                      |
| 10:20-10:35 | Y公恰Y嬤     | 大脑口且七勾剃                                 |
| 10:35-10:40 | 抽獎時間      | 手作DIY                                   |
| 10:40-10:55 | 心花朵朵開     | 100000000000000000000000000000000000000 |
| 10.55-11.10 | LOVE · 簡要 | 各項宣導                                    |

# ● 活動位置圖:嘉義市中央廣場

# ● 交通資訊:

高速公路

- •沿國道一號前往民雄鄉的縣道164號。從國道一號的 257-民 雄號出口下交流道,走嘉76鄉道前往嘉義的文化路。
- •走國道3號前往民雄鄉的東義路。從國道3號的 290-竹崎號出口下交流道,沿東義路和159縣道前往嘉義的文化路。

搭乘火 車/長 途客運

•搭乘至嘉義火車站下車,從火車站前站出口往中山路步行, 北榮街向右轉,文化路向左轉,約12分鐘路程即可到達。

高鐵

•從高鐵嘉義站下車,搭乘接駁車到嘉義火車站,從火車站前站出口往中山路步行,北榮街向右轉,文化路向左轉,約12分鐘路程即可到達。